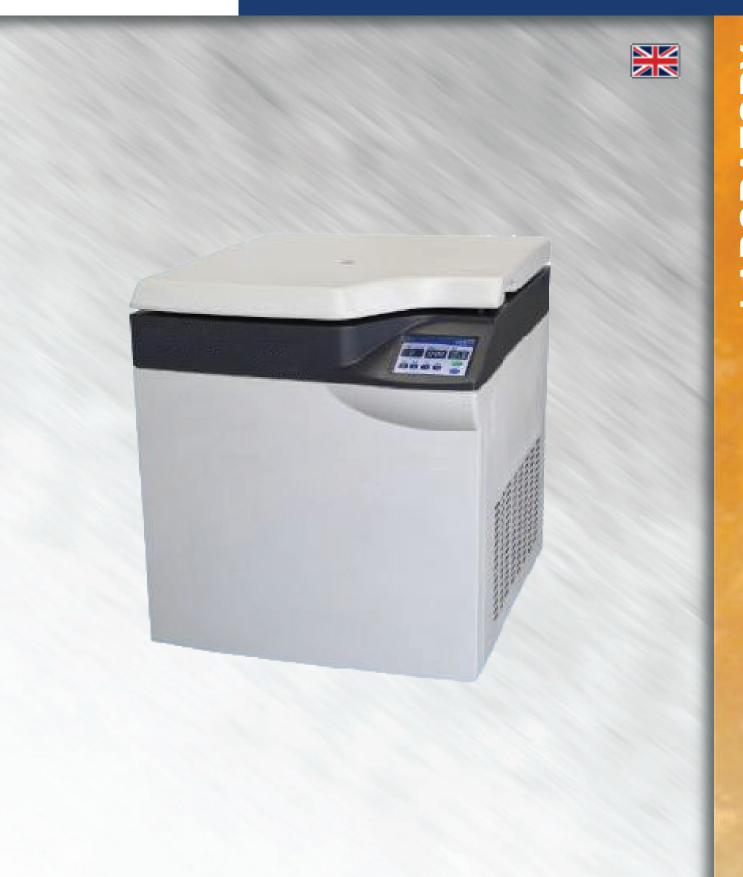

High Capacity Refrigerated Centrifuge

#### **High Capacity Refrigerated Centrifuge**

#### **Description**

ESCL-8R high capacity refrigerated centrifuge isbrand new intelligent centrifuge, which is developed jointly with the famous centrifuge manufacturer and national key university. It has passed the MCA test and rotor service life test by authoried institues in the United States. Max.capacity is 6x2400ml swing rotor, which is the preferred product in the fields of blood bank, pharmacy and biological products.