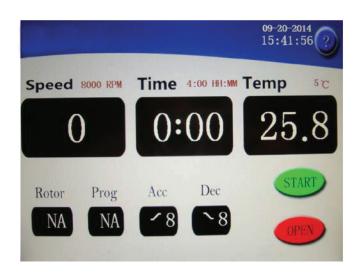

|
|--------------------|------------------|------------------------------|---------------------|
| Order No.          | 258000           | Compressor Assembling Unit   | Non-CFC (R404a)     |
| Max. Speed         | 8000rpm          | Noise Level                  | <65dB(A)            |
| Max. RCF           | 14472xg          | Power Supply                 | AC220V±22V 50Hz 30A |
| Max. Capacity      | 6x2400ml         | Wattage                      | 7.5Kw               |
| Speed Accuracy     | ±10rpm           | Dimension (W x D x H)        | 870x990x1000mm      |
| Time Setting Range | 1min to 99h99min | Package Dimension(W x D x H) | 1080x1310x1340mm    |
| Temp Setting Range | −20°C to 40°C    | Net Weight                   | 575kg               |

## **Control Screen & rotors**









#### **High Capacity Refrigerated Centrifuge**

### **Rotors**