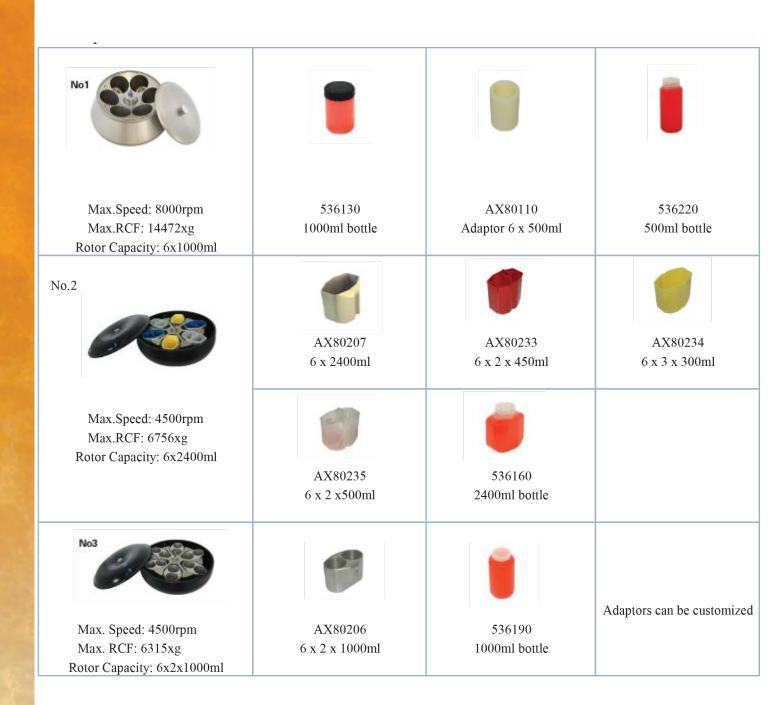

------|---------------------|
| Order No.          | 258000           | Compressor Assembling Unit   | Non-CFC (R404a)     |
| Max. Speed         | 8000rpm          | Noise Level                  | <65dB(A)            |
| Max. RCF           | 14472xg          | Power Supply                 | AC220V±22V 50Hz 30A |
| Max. Capacity      | 6x2400ml         | Wattage                      | 7.5Kw               |
| Speed Accuracy     | ±10rpm           | Dimension (W x D x H)        | 870x990x1000mm      |
| Time Setting Range | 1min to 99h99min | Package Dimension(W x D x H) | 1080x1310x1340mm    |
| Temp Setting Range | −20°C to 40°C    | Net Weight                   | 575kg               |

## **Control Screen & rotors**









#### **High Capacity Refrigerated Centrifuge**

### **Rotors**